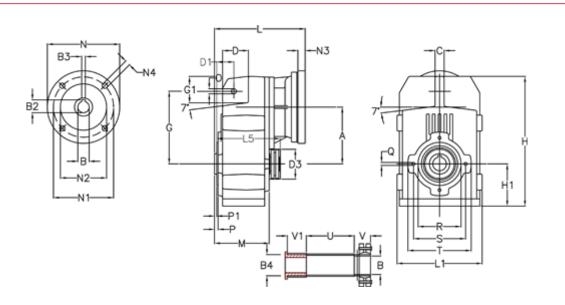

## **Measures**

| A = 211.30 | D1 = 65.0  | l5 = 222.0  | P1                                  | = 4.5    | V = 6  |
|------------|------------|-------------|-------------------------------------|----------|--------|
| B = 50     | d3 = 120   | M = 163.0   | Q                                   | = M12x19 | V1 = 5 |
| B1 = 19    | G = 278    | N = 200     | R                                   | = 180    |        |
| B2 = 21.8  | G1 = 105.5 | N1 = 165    | S                                   | = 215    |        |
| B3 = 6     | H = 479.0  | N2 = 130    | Т                                   | = 250    |        |
| B4 = 50    | H1 = 144.0 | N4 = M10x20 | Tightening torque Nm adapter bushin | g = 6.0  |        |
| C = 20     | L = 359.0  | O = 22      | Tightening torque Nm shrink disc    | = 12.0   |        |
| D = 93.5   | L1 = 273   | P = 8.5     | U                                   | = 91.0   |        |
|            |            |             |                                     |          |        |